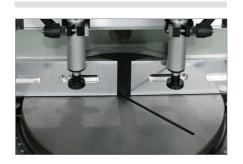

## 02 Clamps

Thanks to the technical solutions

adopted, the horizontal and vertical clamps ensure the utmost rigidity in workpiece clamping as well as rapid repositioning of the clamps.

Such characteristic allows use of this machine in window/door manufacture.

## 03 **Cutting zone**

The rugged work table associated with the vertical fence allows optimum positioning of the workpiece, thus ensuring considerable accuracy of the cut surface.

04 Swarf drawer

A practical swarf drawer allows efficient collection of the swarf thus ensuring clean conditions of the machine and work area.