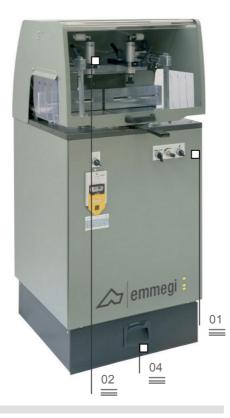

SCA Mini Single head cutting-off machine

Control

02

Clamps

01

Single head, rising blade cutting-off machine, with left loading side, for cutting at angular settings from 20° to the left to 20° to the right as intermediate angles. Available with pneumatic blade feed.

01

Single head cutting-off machine