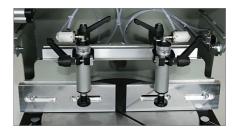

## 02 Clamps

Thanks to the technical solutions

adopted, the horizontal and vertical clamps ensure the utmost rigidity in workpiece clamping as well as rapid repositioning of the clamps.

Such characteristic allows use of this machine in window/door manufacture.