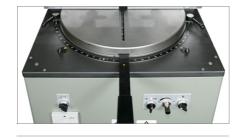

Cutting zone

03 Swar

Swarf drawer

04

## 03 **Cutting zone**

The rugged work table associated with the vertical fence allows optimum positioning of the workpiece, thus ensuring considerable accuracy of the cut surface.

04 Swarf drawer

A practical swarf drawer allows efficient collection of the swarf thus ensuring clean conditions of the machine and work area.