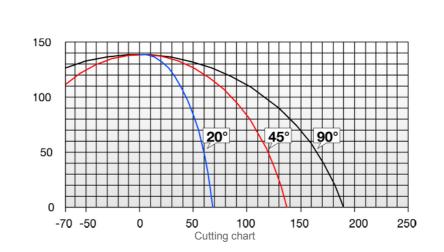

c friendly machine operation. The practical lever with scale serves for rapid angular positioning of the blade. Instead a further adjusting system allows adjusting the clamp pressure and blade outfeed rate

## 02 Clamps

Thanks to the technical solutions

adopted, the horizontal and vertical clamps ensure the utmost rigidity in workpiece clamping as well as rapid repositioning of the clamps.

Such characteristic allows use of this machine in window/door manufacture.

## 03 **Cutting zone**

The rugged work table associated with the vertical fence allows optimum positioning of the workpiece, thus ensuring considerable accuracy of the cut surface.

04 Swarf drawer

A practical swarf drawer allows efficient collection of the swarf thus ensuring clean conditions of the machine and work area.



01

Single head cutting-off machine