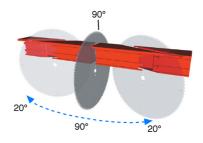

SCA Mini Single head cutting-off machine

Control

02

Clamps

01

Single head, rising blade cutting-off machine, with left loading side, for cutting at angular settings from 20° to the left to 20° to the right as intermediate angles. Available with pneumatic blade feed.

01

Single head cutting-off machine